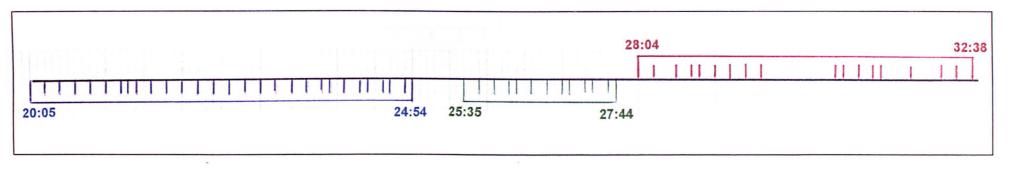

|                |                   |
| 12:27:07 Brings loaded spoon toward   |                |                   |
| M.                                    |                |                   |
| Plate pulled back.                    |                |                   |
| Head lowered again.                   |                |                   |
| Holds spoon to M's mouth.             |                |                   |
| 12:27:10                              |                | Takes mouthful of |
|                                       |                | food.             |
|                                       |                |                   |

### Appendix Eight

### MEAL PROFILE FOR 03/B

01

(Each 2mm square represents approximately 6 seconds)



### MEAL PROFILE FOR 03/C

62

(Each 2mm square represents approximately 6 seconds)



#### MEAL PROFILE FOR 03/D

63



### MEAL PROFILE FOR 03/E





#### MEAL PROFILE FOR 05/B







#### MEAL PROFILE FOR 05/D







#### MEAL PROFILE FOR 06/B

69



#### MEAL PROFILE FOR 06/C



### MEAL PROFILE FOR 06/D

71



#### MEAL PROFILE FOR 06/E

72



## Appendix Nine 9.1

#### TRANSCRIPTION OF 03/B

Subjects: Patient 'Mary' (M) and Member of staff 'Simon' (S)

Others: Camera operator (O) Date of sample: 14.7.99

Transcription length: 14 minutes

Counter times: start 12:19:54 end 12:33:54

Transcriber: JD

Comment from transcriber: It is often unclear whether M's eyes are open during this session or not. I am assuming that her eyes are open, although it is not apparent to the viewer, due to